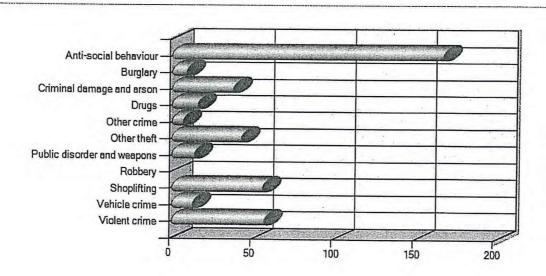

#### **Crime Category Bar Chart**

DX

This advertiser will lead you to our site, where you can download free maps

#### Crime Category & Percentage Table

|                             | HRI 2BP        |         |
|-----------------------------|----------------|---------|
| All crime                   | Total Crimes - | 120     |
| Anti-social behaviour       | 167            | (39%)   |
| Burglary                    | 9              | (2%)    |
| Criminal damage and arson   | 38             | (9%)    |
| Drugs                       | 16             | (3%)    |
| Other crime                 | 7              | (1%)    |
| Other theft                 | 43             | (100,0) |
| Public disorder and weapons | 14             | (3%)    |
| Robbery                     | O              | (0%)    |
| Shoplifting                 | 56             | (13%)   |
| Vehicle crime               | 13             | (30%)   |
| Violent crime               | 57             | (13°°)  |
|                             |                |         |