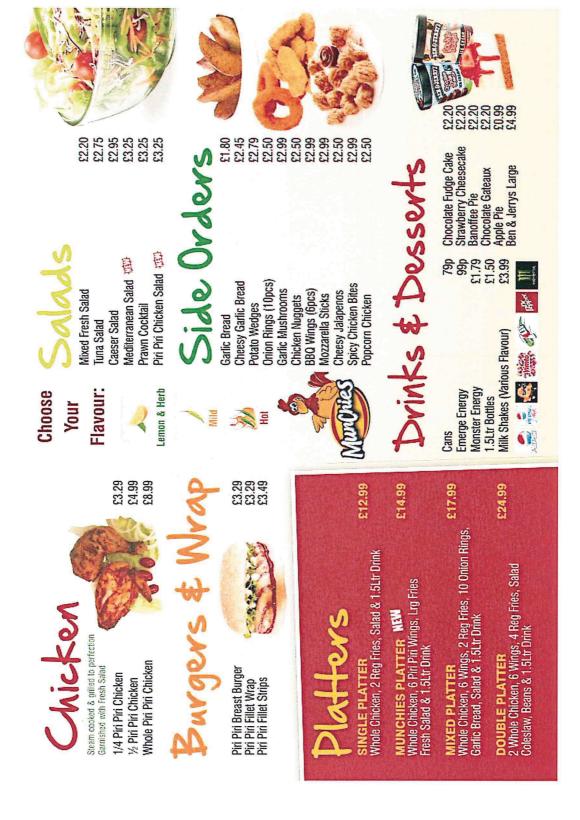

# 59 Commercial Road, Hereford Application for Premises Licence Index

| Number | Description                                                                  | Page Number |
|--------|------------------------------------------------------------------------------|-------------|
| 1      | Photos of Munchies<br>Worcester                                              | 1 - 6       |
| 2      | Menu for Munchies<br>Worcester                                               | 7 - 10      |
| 3      | Review of crime statistics                                                   | 11          |
| 4      | Printout from <u>www.crime-</u> <u>statistics.co.uk</u> re  postcode HR1 2BP | 12 – 24     |
| 5      | Printout from  www.crime- statistics.co.uk re postcode WR1 2SG               | 25 – 35     |
| 6      | List of volunteered conditions                                               | 36 - 37     |

Piri Piri Wrap OPiri Piri Wings

E1/4 CHICKEN SERVED WITH FRESH SALAD £3.29

68.83 WHOLE CHICKEN WITH FRESH SALAD

WHOLE CHICKEN, 2 REG FRIES, SALAD, 1.5L PEPSI SINGLE PLATTER

£ £12.99

31 10 E £17.99 WHOLE CHICKEN, 5 WINGS, 2 REG FRIES, 10 ONION RINGS, GARLIC BREAD, SALAD, 1.5L PEPSI

**MIXED PLATTER** 

DOUBLE PLATTER
2 WHOLE CHICKENS, 5 WINGS, 4 REG FRIES, SALAD
COLESLAW, BEANS, 1.51 PEPSI

\$\int\_{\text{SC}} \text{SC} \text{SC

Deep Pan. Thin Crust or Stuffed Crust herila Mozzareta cheese, fomato sance

£4.99

1/2 CHICKEN SERVED WITH FRESH SALAD

# P1779 M69L D69LS

MEAL DEAL FOR 2 WEAL DEAL

FOR 3/4

£15.95 £9.99

£6.99

£2.79 covered in golden bread crunds, marineled in our unique special sance, lopped with cheese & Your loppings & then baked in Bo even. A MUST TRY £3.49 supreme succulent chicken in £2.79 Chicken Fille . . . Caber £8.99

P. 99

.

.

3pc Chicken 2ng Chicken

£9.49

3.29 3.49 3.49 2.49 Supreme fillet burger Munchies Burger Veggie Burger Half pounder

1pc Chicken 2pc Chicken 3pc Chicken 6pc Chicken

1.20p

d06

d09

30p

2.99

3 Boneless Breast Strips 5 Boneless Breast Strips 3 Wings 6 Wings

1.29 2.39 3.79

Chicken Steak Burger Cheese Burger 10 Wings

Fish Burger Double Cheeseburger Popcom Chicken Chip Butty

1.79 1.79 1.79 2.29 1.79 2.50

£3.29)

.

add: Starrvin Marvin