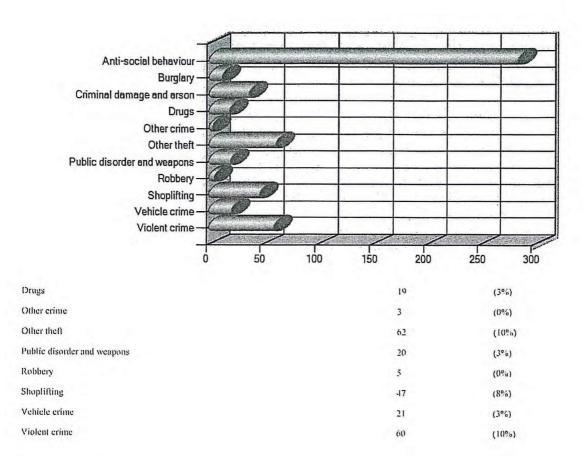

#### **Crime Category Bar Chart**

DX

This advertiser will lead you to our site, where you can download free maps

#### Crime Category & Percentage Table

|                             | HRI 2BP        |         |
|-----------------------------|----------------|---------|
| All crime                   | Total Crimes - | 120     |
| Anti-social behaviour       | 167            | (39%)   |
| Burglary                    | 9              | (2%)    |
| Criminal damage and arson   | 38             | (9%)    |
| Drugs                       | 16             | (3%)    |
| Other crime                 | 7              | (1%)    |
| Other theft                 | 43             | (100,0) |
| Public disorder and weapons | 14             | (3%)    |
| Robbery                     | O              | (0%)    |
| Shoplifting                 | 56             | (13%)   |
| Vehicle crime               | 13             | (30%)   |
| Violent crime               | 57             | (13°°)  |
|                             |                |         |