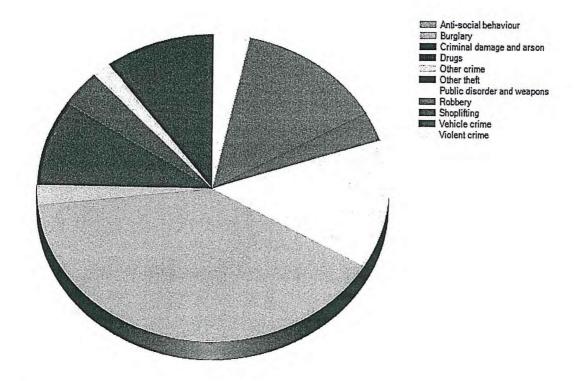

#### **Crime Category Bar Chart**

DX

This advertiser will lead you to our site, where you can download free maps

#### Crime Category & Percentage Table

|                             | HRI 2BP        |         |
|-----------------------------|----------------|---------|
| All crime                   | Total Crimes - | 120     |
| Anti-social behaviour       | 167            | (39%)   |
| Burglary                    | 9              | (2%)    |
| Criminal damage and arson   | 38             | (9%)    |
| Drugs                       | 16             | (3%)    |
| Other crime                 | 7              | (1%)    |
| Other theft                 | 43             | (100,0) |
| Public disorder and weapons | 14             | (3%)    |
| Robbery                     | O              | (0%)    |
| Shoplifting                 | 56             | (13%)   |
| Vehicle crime               | 13             | (30%)   |
| Violent crime               | 57             | (13°°)  |
|                             |                |         |